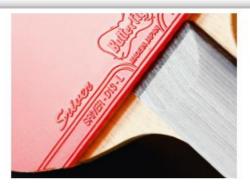

#### 1 × Butterfly Allround Blade\*

2 × Butterfly Sriver Rubbers

This set combines grippy Sriver rubbers with the Allround blade and provides a lot of potential for controlled offensive gameplay. We recommend this set to beginners making their first steps in competitive play.

#### 1 × Butterfly Offensive Blade\*

2 × Butterfly Sriver Rubbers

Set 3 is particularly suited for any spin-based offensive play. The popular Sriver rubber with it's grippy surface provides a good balance between spin and speed. This combines with the offensive blade which offers the necessary punch for any gameplay situation in modern table tennis. This Set is recommended to beginners with some competition experience and supports a versatile style based on spin variation.