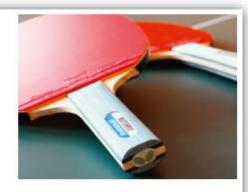

#### 1 × Butterfly Allround Blade\*

2 × Butterfly Flextra Rubbers

This set combining the Allround blade and two grippy Flextra rubbers is the perfect entry into the world of table tennis. A soft touch, good control and high spin capability enables young players to quickly learn the techniques of the sport.

#### 1 × Butterfly Allround Blade\*

2 × Butterfly Sriver Rubbers

This set combines grippy Sriver rubbers with the Allround blade and provides a lot of potential for controlled offensive gameplay. We recommend this set to beginners making their first steps in competitive play.

#### 1 × Butterfly Offensive Blade\*

2 × Butterfly Sriver Rubbers

Set 3 is particularly suited for any spin-based offensive play. The popular Sriver rubber with it's grippy surface provides a good balance between spin and speed. This combines with the offensive blade which offers the necessary punch for any gameplay situation in modern table tennis. This Set is recommended to beginners with some competition experience and supports a versatile style based on spin variation.