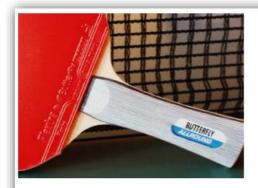

#### 1 × Butterfly Allround Blade\*

2 × Butterfly Flextra Rubbers

This set combining the Allround blade and two grippy Flextra rubbers is the perfect entry into the world of table tennis. A soft touch, good control and high spin capability enables young players to quickly learn the techniques of the sport.

#### 1 × Butterfly Allround Blade\*

2 × Butterfly Sriver Rubbers

This set combines grippy Sriver rubbers with the Allround blade and provides a lot of potential for controlled offensive gameplay. We recommend this set to beginners making their first steps in competitive play.

#### 1 × Butterfly Offensive Blade\*

2 × Butterfly Sriver Rubbers

Set 3 is particularly suited for any spin-based offensive play. The popular Sriver rubber with it's grippy surface provides a good balance between spin and speed. This combines with the offensive blade which offers the necessary punch for any gameplay situation in modern table tennis. This Set is recommended to beginners with some competition experience and supports a versatile style based on spin variation.